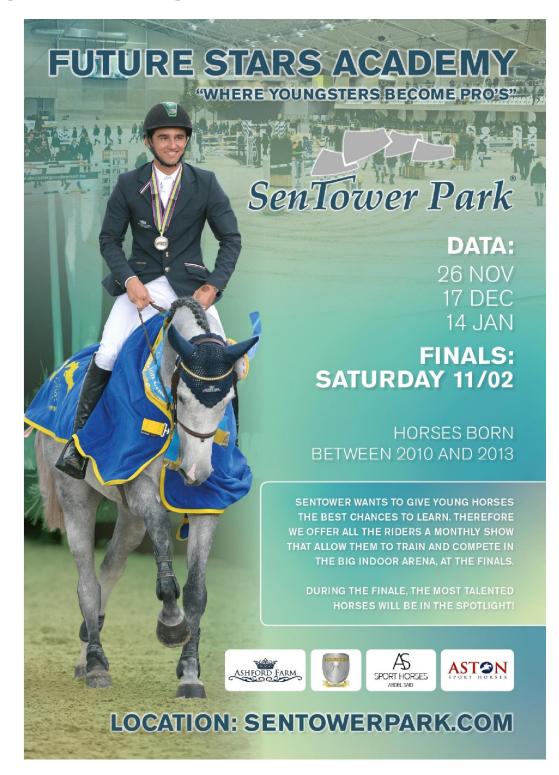

## FUTURE STARS ACADEMY

"Where youngsters become pro's"

#### 1. DATE AND LOCATION

The 'Future Stars Academy' goes along 4 shows that occur monthly.

It's a young horse competition for horses born between 2010 and 2013.

| 1 <sup>e</sup> manche | Saturday | 26 November 2016 |
|-----------------------|----------|------------------|
| 2 <sup>e</sup> manche | Saturday | 17 December 2016 |
| 3 <sup>e</sup> manche | Saturday | 14 January 2017  |
| Finals                | Saturday | 11 February 2017 |

This is a competition organized by Equiland vzw, situated at Sentower Park, with the support of following partners: